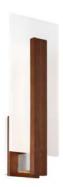

#### PRODUCT DESCRIPTION

Finely tuned for precise, even illumination, this simple sconce brings beautiful light into any room you mount it. Crafted from dark walnut wood and with a crisp rectangular diffuser made from sanded acrylic, Stem is much more than the sum of its parts. The formal restraint of the wooden arm braced against the diffuser is pure elegance, matched only by the quality of the light.

### **SPECIFICATIONS**

**Construction:** Dark walnut wood. Sanded acrylic diffuser spreads light evenly

Light Source: High output LED

Finish: Dark Walnut

Standards: ETL & cETL listed