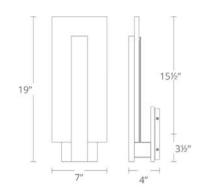

## **ORDER NUMBER**

| Model    |     | Wattage | Voltage | LED Lumens | Delivered Lumens | Finish |             |  |
|----------|-----|---------|---------|------------|------------------|--------|-------------|--|
| WS-84819 | 19" | 27W     | 120V    | 1317       | 1214             | DW     | Dark Walnut |  |