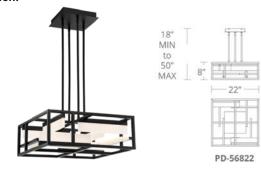

### **FEATURES**

- Intricate welding for rectangular accents
- Edge-lit LED optic panels spread light evenly
- Universal Driver (120V-220V-277V) within canopy
- Dimmer: ELV, 0-10V
- CRI: 90
- Rated Life: 84000 hours
- Minimum Suspension: 18, Maximum Suspension: 50

# ORDER NUMBER

| Model                |            | Wattage    | Voltage   | LED Lumens   | Delivered Lumens | Finish |       |  |
|----------------------|------------|------------|-----------|--------------|------------------|--------|-------|--|
| PD-56822<br>PD-56856 | 22"<br>56" | 80W<br>80W | 120V-277V | 4163<br>4070 | 2706<br>2581     | вк     | Black |  |