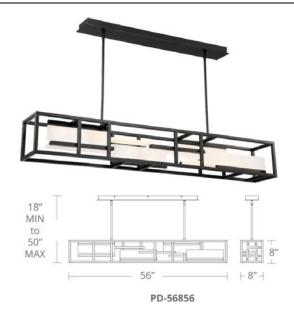

### **FEATURES**

- Intricate welding for rectangular accents
- Edge-lit LED optic panels spread light evenly
- Universal Driver (120V-220V-277V) within canopy
- Dimmer: ELV, 0-10V
- CRI: 90
- Rated Life: 84000 hours
- Minimum Suspension: 18, Maximum Suspension: 50

# ORDER NUMBER

| Model                |            | Wattage    | Voltage   | LED Lumens   | Delivered Lumens | Finish |       |  |
|----------------------|------------|------------|-----------|--------------|------------------|--------|-------|--|
| PD-56822<br>PD-56856 | 22"<br>56" | 80W<br>80W | 120V-277V | 4163<br>4070 | 2706<br>2581     | вк     | Black |  |