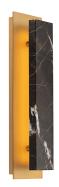

## Zurich

WS-48318

#### PRODUCT DESCRIPTION

Invite the beauty and elegance of black and gold marble in your interiors with a wall luminaire that presents extravagance and glamour. LED backlighting reflects a golden glow from arectangular aged brass metallic plane.

### **FEATURES**

- Driver concealed within the canopy
- Golden black marble accent with unique veining and natural color variation in each distinctive piece
- · Ambient and downward illumination