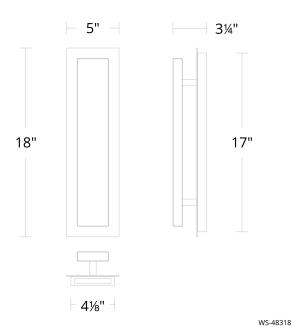

#### **SPECIFICATIONS**

| Rated Life   | 50000 Hours                                                    |
|--------------|----------------------------------------------------------------|
| Standards    | ETL, cETL,Damp Location Listed,Title 24 JA8: 2019 Compliant    |
| Input        | 120/277V,50/60Hz                                               |
| Dimming      | ELV: 100-5%,TRIAC: 100-5%                                      |
| Color Temp   | 3000K                                                          |
| CRI          | 90                                                             |
| Construction | Aluminum body with silk screened glass diffuser and decorative |
|              | marble                                                         |

| Model & Size Colo | or Temp Fini | sh                      | LED Watts | LED Lumens | Delivered Lumens |
|-------------------|--------------|-------------------------|-----------|------------|------------------|
| WS-48318 18" 3000 | OOK E        | K/AB Black & Aged Brass | 18.9W     | 680        | 467              |