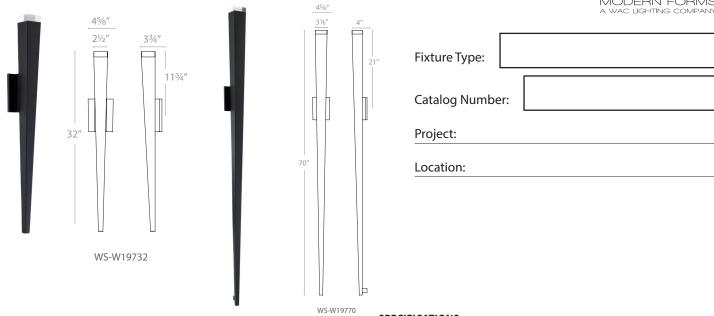

## **ORDER NUMBER**

|                        | Height     | Wattage      | Voltage | LED<br>Lumens | Delivered<br>Lumens | Finish   |                          |  |
|------------------------|------------|--------------|---------|---------------|---------------------|----------|--------------------------|--|
| WS-W19732<br>WS-W19770 | 32"<br>70" | 15.5W<br>25W | 120V    | 650<br>1300   | 275<br>515          | SS<br>BK | Satinless Steel<br>Black |  |