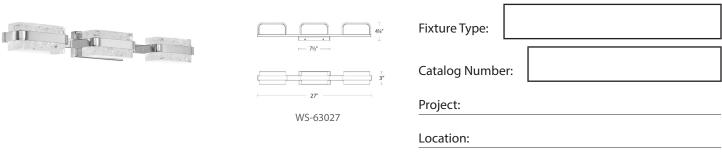

## WS-63027 / WS-63037

WS-63037

#### **ORDER NUMBER**

| Model                | Height | Wattage    | Voltage  | LED<br>Lumens | Delivered<br>Lumens | Finish             |
|----------------------|--------|------------|----------|---------------|---------------------|--------------------|
| WS-63027<br>WS-63037 | 3.13"  | 20W<br>27W | 120-277V | 1773<br>2304  | 1217<br>1795        | PN Polished Nickel |

Example: WS-63027-PN