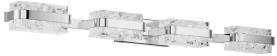

#### **PRODUCT DESCRIPTION**

These handcrafted artisanal shades steal the show on this exquisite vanity. A state of the art design that looks stunning vertically besides the mirror as well as above it horizontally. The unique shades capture and refract the light such that the visual effect is nothing short of staggering.

### **FEATURES**

- Reclaimed K5 crystal
- Up and downlight illumination
- Universal voltage driver (120V-277V) concealed within the canopy
- · Mount vertically or horizontally
- Dimming: ELV, 0-10V, TRIAC
- Rated Life: 50,000 hours
- Color Temp: 3000K
- CRI: 90