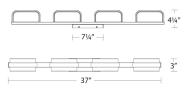

## WS-63027 / WS-63037

WS-63037

#### **ORDER NUMBER**

| Model                | Height | Wattage    | Voltage  | LED<br>Lumens | Delivered<br>Lumens | Finish             |
|----------------------|--------|------------|----------|---------------|---------------------|--------------------|
| WS-63027<br>WS-63037 | 3.13"  | 20W<br>27W | 120-277V | 1773<br>2304  | 1217<br>1795        | PN Polished Nickel |