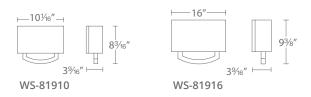

## **ORDER NUMBER**

| Model                | Width      | Wattage        | Voltage | LED Lumens  | Delivered Lumens | Finish   |                              |  |
|----------------------|------------|----------------|---------|-------------|------------------|----------|------------------------------|--|
| /S-81910<br>/S-81916 | 10"<br>16" | 10.5w<br>16.5W | 120V    | 800<br>1400 | 392<br>680       | AB<br>BN | Aged Brass<br>Brushed Nickel |  |