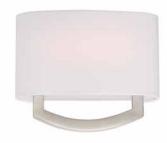

## PRODUCT DESCRIPTION

Tailored as couture, this sophisticated sconce with a curvaceous accent is an elegant selection for both formal and casual settings. A smooth linen shade delivers beautiful ambient illumination with minimal glare, projecting upward and downward through fitted acrylic diffusers.

## **FEATURES**

Urban elegance & LED illumination softened with a fabric shade

No transformer or driver needed

Dimmer: ELV

Rated Life: 50,000 hours Color temp: 3000K

CRI: 90