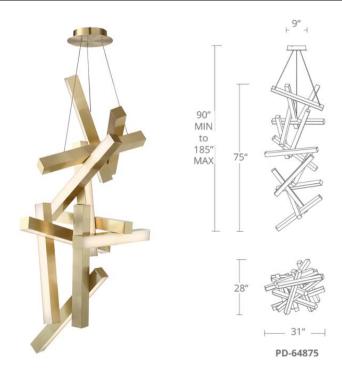

## **ORDER NUMBER**

| Model                |            | Wattage    | Voltage   | LED Lumens   | Delivered Lumens | Finish         |                                         |  |
|----------------------|------------|------------|-----------|--------------|------------------|----------------|-----------------------------------------|--|
| PD-64849<br>PD-64875 | 49"<br>75" | 30W<br>80W | 120V-277V | 2123<br>5260 | 1923<br>4960     | AL<br>AB<br>BK | Brushed Aluminum<br>Aged Brass<br>Black |  |