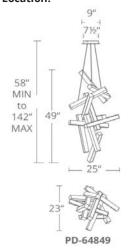

## **ORDER NUMBER**

| Model                |            | Wattage    | Voltage   | LED Lumens   | Delivered Lumens | Finish         |                                         |  |
|----------------------|------------|------------|-----------|--------------|------------------|----------------|-----------------------------------------|--|
| PD-64849<br>PD-64875 | 49"<br>75" | 30W<br>80W | 120V-277V | 2123<br>5260 | 1923<br>4960     | AL<br>AB<br>BK | Brushed Aluminum<br>Aged Brass<br>Black |  |