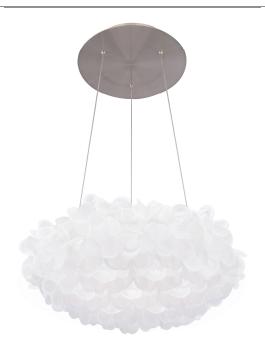

#### **PRODUCT DESCRIPTION**

A soft feathered piece with a heavenly look. Handcrafted of detailed acrylic that emerges into a glowing cluster of interlocking petals with frosted edges. Celestial silk-screened petals diffuse the light with incredible texture around the fixture for a tone on tone style.

### **FEATURES**

- · Glowing cluster of interlocked petal shades
- · Magnetic tool-free shade installation for easy maintenance
- Thin, powered aircraft cables provide an ultra-clean look for adjustable suspension height
- Rated Life: 50,000 hoursColor temp: 3000K
- · CRI: 90