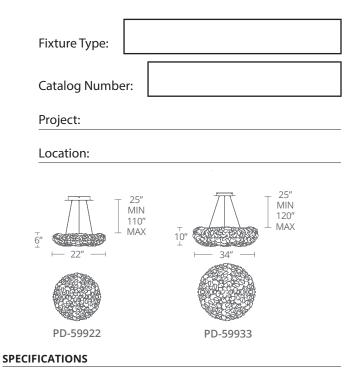

#### **ORDER NUMBER**

| <br>Model            | Diameter   | Wattage    | Voltage  | LED Lumens   | Delivered Lumens | Finish |                |  |
|----------------------|------------|------------|----------|--------------|------------------|--------|----------------|--|
| PD-59922<br>PD-59933 | 22"<br>33" | 32W<br>42W | 120-277V | 2717<br>3980 | 2106<br>3377     | BN     | Brushed Nickel |  |