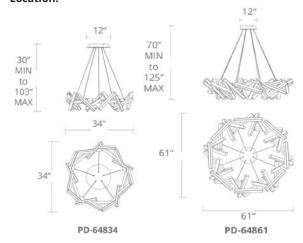

## ORDER NUMBER

| Model                |            | Wattage    | Voltage  | LED Lumens   | Delivered Lumens | Finish         |                                 |  |
|----------------------|------------|------------|----------|--------------|------------------|----------------|---------------------------------|--|
| PD-64834<br>PD-64861 | 34"<br>61" | 40W<br>60W | 120-277V | 2717<br>4010 | 2407<br>3720     | AL<br>AB<br>BK | Titanium<br>Aged Brass<br>Black |  |