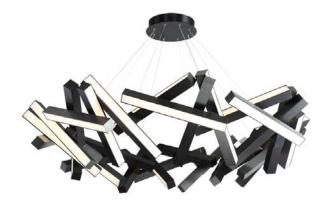

## **PRODUCT DESCRIPTION**

Like piano keys falling through the air, Chaos freezes a moment in time with breathtaking elegance. Ultra-thin powered aircraft cables stabilize the suspension, holding everything in place with as little visual interference as possible, and each section of this sculptural form is equipped with consistent, highly efficient LEDs for refined illumination throughout. Available in brushed aluminum, aged brass or black. Let chaos reign.