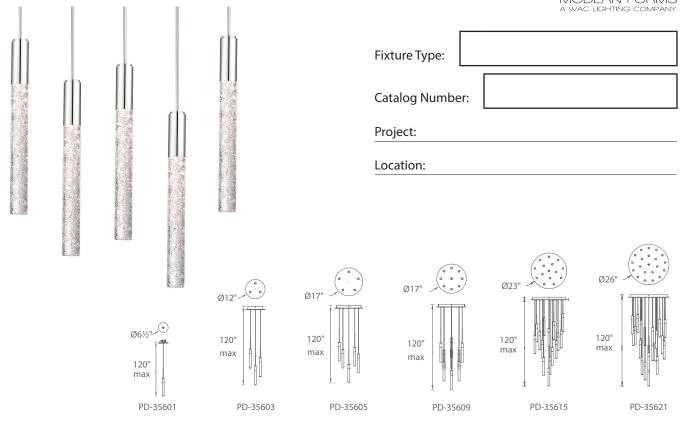

#### **ORDER NUMBER**

| Model                                                                | # of lights                                                           | Wattage                                          | Voltage        | LED<br>Lumens                              | Delivered<br>Lumens                        | Finish             |
|----------------------------------------------------------------------|-----------------------------------------------------------------------|--------------------------------------------------|----------------|--------------------------------------------|--------------------------------------------|--------------------|
| PD-35601<br>PD-35603<br>PD-35605<br>PD-35609<br>PD-35615<br>PD-35621 | 1 light<br>3 lights<br>5 lights<br>9 lights<br>15 lights<br>21 lights | 5.5W<br>16.5W<br>26.5W<br>47.5W<br>79.5W<br>110W | 120V-220V-277V | 225<br>673<br>1122<br>2020<br>3366<br>4713 | 207<br>620<br>1033<br>1858<br>3097<br>4336 | PN Polished Nickel |

### Example: PD-35603-PN

modernforms.com Phone (800) 526.2588 Fax (800) 526.2585 Headquarters/Eastern Distribution Center 44 Harbor Park Drive Port Washington, NY 11050

**Central Distribution Center** 1600 Distribution Ct Lithia Springs, GA 30122 Western Distribution Center 1750 Archibald Avenue Ontario, CA 91760