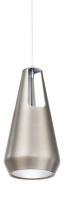

# Ingot

PD-66110

### PRODUCT DESCRIPTION

A capsule delicately strung through the visible reveals atop creating an interesting internally illuminated element. Thin power aircraft cable can be adjusted in the field.

### **FEATURES**

- Driver concealed within the canopy
- Thin powered aircraft cables provide an ultra clean look for adjustable suspension height
- Spin-on round canopy with minimal hardware