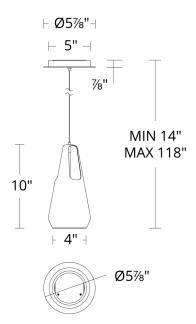

## **SPECIFICATIONS**

Rated Life50000 HoursStandardsETL, cETL,Damp Location ListedInput120/277VDimmingTRIAC: 100-10%Color Temp3000KCRI90

**Construction** Metal spun body with PC diffuser

| Model & Size | Color Temp | Finish            | LED Watts | LED Lumens | Delivered Lumens |
|--------------|------------|-------------------|-----------|------------|------------------|
| PD-66110 10" | 3000K      | AB Aged Brass     | 11.5W     | 885        | 188              |
|              | 3000K      | BK Black          | 11.5W     | 885        | 188              |
|              | 3000K      | BN Brushed Nickel | 11.5W     | 885        | 188              |