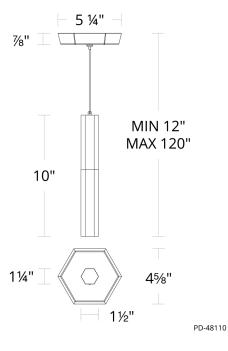

# Basalt

PD-48110

### FEATURES

- Driver concealed within the canopy
- Hexagon shaped canopy
- Artisan crafted reclaimed crystal shade
- Thin powered aircraft cables provide an ultra clean look for adjustable suspension height
- Spin-on hexagonal canopy with minimal hardware

#### SPECIFICATIONS

| Rated Life   | 50000 Hours                                                 |  |  |  |  |
|--------------|-------------------------------------------------------------|--|--|--|--|
| Standards    | ETL, cETL,Damp Location Listed,Title 24 JA8: 2019 Compliant |  |  |  |  |
| Input        | 120/277V                                                    |  |  |  |  |
| Dimming      | TRIAC: 100-10%                                              |  |  |  |  |
| Color Temp   | 3000K                                                       |  |  |  |  |
| CRI          | 90                                                          |  |  |  |  |
| Construction | Aluminum body with reclaimed crystal diffuser               |  |  |  |  |