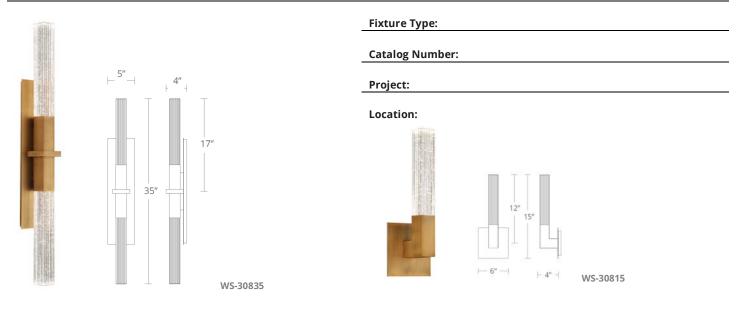

#### SPECIFICATIONS

Construction: V-cut K5 crystal

Light Source: High output LED

Finish: Aged Brass

Standards: ETL & cETL listed

#### **FEATURES**

- Intricately welded for seamless look
- Universal Driver (120V-220V-277V) within junction box
- Color Temperature: 3500K
- ADA compliant
- Dimmer: ELV
- CRI: 90
- Rated Life: 50,000 hours
- Minimum Suspension: 11, Maximum Suspension: 47

#### ORDER NUMBER

| Model                |            | Wattage   | Voltage   | LED Lumens | Delivered Lumens | Finish |            |  |
|----------------------|------------|-----------|-----------|------------|------------------|--------|------------|--|
| WS-30815<br>WS-30835 | 15″<br>35″ | 7W<br>21W | 120V-277V | 544<br>953 | 436<br>789       | АВ     | Aged Brass |  |