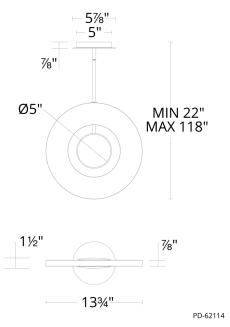

# Cymbal

PD-62114

## FEATURES

- Driver concealed within the canopy
- Artisan crafted reclaimed crystal shade
- Three 12" and one 6" down rods included (additional sold separately)
- Hang straight swivel
- Spin-on round canopy with minimal hardware