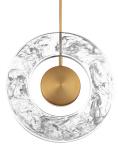

# Cymbal

PD-62114

## PRODUCT DESCRIPTION

Resonating like a vibrant note stands this elegant halo of light. The heart of this creation enticingly illuminates a ring of cloudy skies. Holistic beauty is accentuated with an agedbrass architectural finish.

## FEATURES

- Driver concealed within the canopy
- Artisan crafted reclaimed crystal shade
- Three 12" and one 6" down rods included (additional sold separately)
- Hang straight swivel
- Spin-on round canopy with minimal hardware