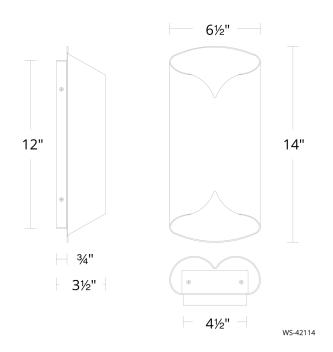

# Opus

WS-42114

## **SPECIFICATIONS**

| Rated Life   | 54000 Hours                                |
|--------------|--------------------------------------------|
| Standards    | ETL, cETL,Damp Location Listed             |
| Input        | 120 VAC                                    |
| Dimming      | TRIAC: 100-5%                              |
| Mounting     | Can be mounted on wall in all orientations |
| Color Temp   | 3000K                                      |
| CRI          | 90                                         |
| Construction | Metal body with silk screen glass diffuser |