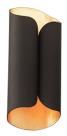

# Opus

WS-42114

#### PRODUCT DESCRIPTION

A piece of enchanting light and harmonious design. This ADA wall sconce basks modern living spaces with delectable ambient light. The bronze finished profile features luscious goldleafing, creating an abstract expressionist profile that commands attention. With glowing illumination, the mesmerizing luminaire utilizes integrated and energy-efficient LEDs suitable forplacement in residential or hospitality venues. Versatile enough to mount in all directions for a variety of applications.

#### **FEATURES**

- ACLED driverless technology
- Up and down illumination
- 14k gold leaf interior