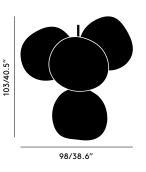

## MELT SMALL CHANDELIER

A swarm, huddle, herd, cluster or bunch; there are a thousand ways of configuring our lamps to produce an extraordinary lighting arrangement. The latest additions to the MELT family include the MELT Small Chandelier featuring four orbs protruding from steel tubes and is one metre high. Fitted with our new LED module, our MELT Chandeliers are our attempt to rethink the contemporary chandelier.