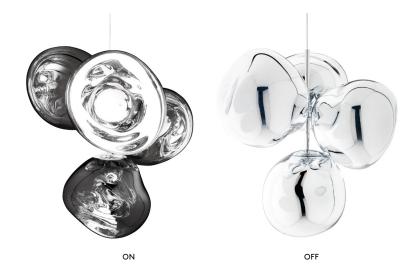

## MELT SMALL CHANDELIER

A swarm, huddle, herd, cluster or bunch; there are a thousand ways of configuring our lamps to produce an extraordinary lighting arrangement. The latest additions to the MELT family include the MELT Small Chandelier featuring four orbs protruding from steel tubes and is one metre high. Fitted with our new LED module, our MELT Chandeliers are our attempt to rethink the contemporary chandelier.

## MELT SMALL CHANDELIER

CHROME CODE Shade Material

Shade Finish Components

Surface Mount Colour/Finish MEC01CH-CUSM4 Polycarbonate

Mirrored 4 x MES01CH 1 x LEDC01CHUL

Chrome, Polished