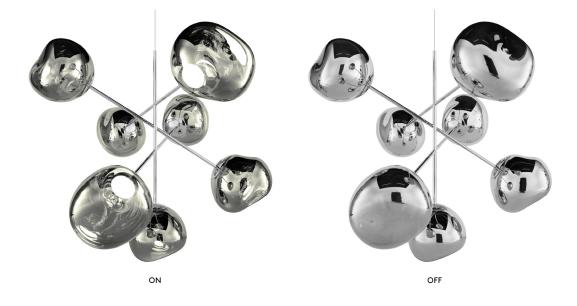

## MELT LARGE CHANDELIER

A swarm, huddle, herd, cluster or bunch; there are a thousand ways of configuring our lamps to produce an extraordinary lighting arrangement. The latest additions to the MELT family include the MELT Large Chandelier, a configuration of seven organic and imperfect orbs which explode from a central hub to create a dynamic lighting sculpture of infinite reflections. Fitted with our new LED module.

## **MELT LARGE CHANDELIER**

CHROME Code **Shade Material** 

Shade Finish Conponents

Surface Mount Colour/Finish

MEC02CH-CUSM4 Polycarbonate Steel

Mirrored, Polished 7 x MES01CH 1 x LEDC02CHUL

Chrome, Polished