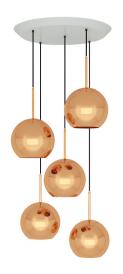

# COPPER 25CM ROUND

Copper is created by exploding a thin layer of pure metal onto the surface of a polycarbonate globe. Complimentary forms are created in the trademark mirrored copper, allowing clusters to be formed, lower ceilings to be illuminated or narrow corridors to be colonised by the Copper family.

# COPPER 25CM ROUND PENDANT UL

Code

Copper CLPS02-PUSM1
Black CLPS02BK-PUSM1
Blue CLPS02BL-PUSM1

Year of Design 2015

Material Polycarbonate

Ceiling Canopy: Plastic and Steel

Bulb Spec E27 28W (max). Bulb not included.
Cable Spec 250cm/98.4in clear cable.

# **COPPER 25CM ROUND**