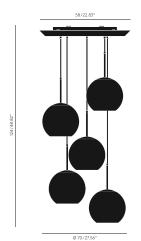

#### COPPER ROUND 25CM PENDANT UL × 5

Height 12.20 in Width 12.20 in Length 16.14 in Weight 3.74 lbs

## PENDANT SYSTEM ROUND × 1

 Height
 3.14 in

 Width
 25.19 in

 Length
 25.19 in

 Weight
 12.78 lbs