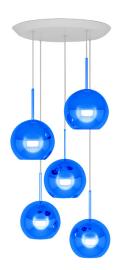

# COPPER 25CM ROUND PENDANT UL

Code

Copper CLPS02-PUSM1
Black CLPS02BK-PUSM1
Blue CLPS02BL-PUSM1

Year of Design 2015

Material Polycarbonate

Ceiling Canopy: Plastic and Steel

Bulb Spec E27 28W (max). Bulb not included.
Cable Spec 250cm/98.4in clear cable.