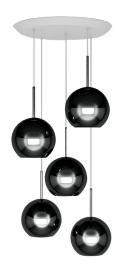

# COPPER 25CM ROUND PENDANT UL

Code

Copper CLPS02-PUSM1
Black CLPS02BK-PUSM1
Blue CLPS02BL-PUSM1

Year of Design 2015

Material Polycarbonate

Ceiling Canopy: Plastic and Steel

Bulb Spec E27 28W (max). Bulb not included.
Cable Spec 250cm/98.4in clear cable.