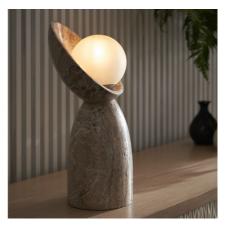

## ALICE TABLE LAMP

Lamp features hand-carved grey travertine stone body and shade detail with a frosted glass globe. Travertine stone naturally has a beautiful porous surface that will vary in color, grain and texture. No two pieces will be alike.