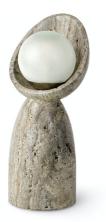

## ALICE TABLE LAMP

Lamp features hand-carved grey travertine stone body and shade detail with a frosted glass globe. Travertine stone naturally has a beautiful porous surface that will vary in color, grain and texture. No two pieces will be alike.