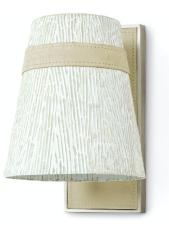

# ALTHEA SCONCE

Metal shade features a white textured gesso finish accented with a thick beige leather band complete with pewter finished metal and leather backplate. Professional installation recommended.

### PRODUCT SPECIFICATIONS

OVERALL DIMENSIONS: **7"W X 9.5"DP X 10.25"H** BACKPLATE DIMENSIONS: **4.5"W X 1"DP X 10.25"H** BACKPLATE FINISH: **PEWTER / BEIGE LEATHER** SOCKET QTY: **1** SOCKET TYPE: **E26** BULB TYPE: **TYPE A** BULB WATTAGE: **40 WATT MAX** VOLTAGE: **120V** CORD LENGTH: **20"** CERTIFICATION: **UL/CUL LISTED DRY LOCATION** WIRING: **HARD WIRED** LED BULB COMPATIBLE: **YES** DIMMER SWITCH COMPATIBLE: **YES** 