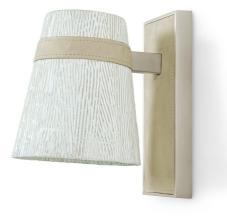

# ALTHEA SCONCE

Metal shade features a white textured gesso finish accented with a thick beige leather band complete with pewter finished metal and leather backplate. Professional installation recommended.

### PRODUCT SPECIFICATIONS

OVERALL DIMENSIONS: **7"W X 9.5"DP X 10.25"H** BACKPLATE DIMENSIONS: **4.5"W X 1"DP X 10.25"H** BACKPLATE FINISH: **PEWTER / BEIGE LEATHER** SOCKET QTY: **1** SOCKET TYPE: **E26** BULB TYPE: **TYPE A** BULB WATTAGE: **40 WATT MAX** VOLTAGE: **120V** CORD LENGTH: **20"** CERTIFICATION: **UL/CUL LISTED DRY LOCATION** WIRING: **HARD WIRED** LED BULB COMPATIBLE: **YES** DIMMER SWITCH COMPATIBLE: **YES** 