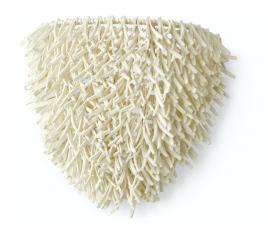

## CADIZ SCONCE

## SKU 2242-79

PRICING SUBJECT TO CHANGE 01/31/2024 5:15 AM

Hand-carved coco shells in a feathered shape with wood beads all in a cream finish sewn over a powder coated metal frame accented with finely woven white abaca rope details. Sconce comes with cream finished backplate. Professional installation recommended.