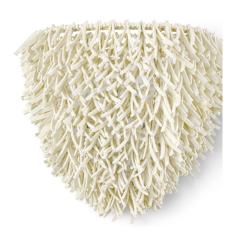

## CADIZ SCONCE

## SKU 2242-79

PRICING SUBJECT TO CHANGE 01/31/2024 5:15 AM

Hand-carved coco shells in a feathered shape with wood beads all in a cream finish sewn over a powder coated metal frame accented with finely woven white abaca rope details. Sconce comes with cream finished backplate. Professional installation recommended.