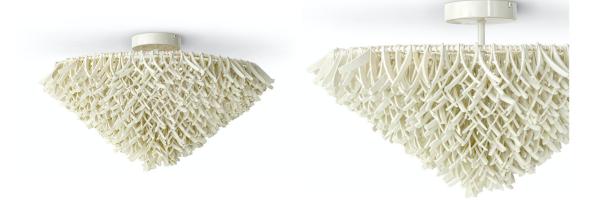

# CADIZ SEMI FLUSH MOUNT

Hand-carved coco shells in a feathered shape with wood beads all in a cream finish sewn over a powder coated metal frame accented with finely woven white abaca rope details. Flush mount comes with cream finished canopy hanging kit. Professional installation recommended.