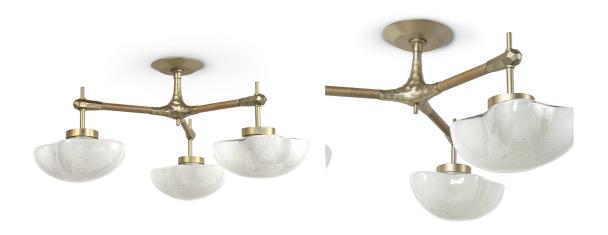

## CICERO SEMI FLUSH MOUNT

## SKU 2963-79

PRICING SUBJECT TO CHANGE 01/31/2024 12:07 PM

Semi flush mount and backplate made of forged textured brass in a champagne finish featuring hand-crafted, organic-shaped frosted glass. Flush mount is complete with an antique brass finished metal backplate. Coordinates with the Cicero collection.

## PRODUCT SPECIFICATIONS

OVERALL DIMENSIONS: 28"W X 23.5"DP X 13.5"H

CANOPY DIMENSIONS: **6"D X .5"H**CANOPY FINISH: **CHAMPAGNE BRASS** 

GLASS: 10"W X 8"DP X 4.75"H

SOCKET QTY: 3
SOCKET TYPE: G9
BULB TYPE: G9