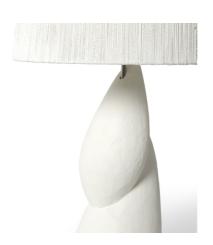

## DAMARA TABLE LAMP

SKU **2161-84** 

White textured stonecast base topped with a hand-woven white abaca rope, wrapped around a tapered shade.

PRICING SUBJECT TO CHANGE 01/31/2024 12:14 PM

## **PRODUCT SPECIFICATIONS**

OVERALL DIMENSIONS: 6.5"D X 28"H

SHADE DIMENSIONS: 16.25"D X 12.25"H, TOP-

14.25"D

SHADE DETAIL: WHITE ABACA ROPE, TAPERED

**SOCKET QTY: 1** 

SOCKET TYPE: E26

SWITCH TYPE: ROTARY DIMMER SWITCH LOCATION: AT SOCKET