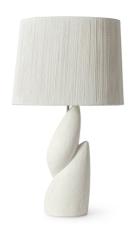

## DAMARA TABLE LAMP

SKU **2161-84** 

White textured stonecast base topped with a hand-woven white abaca rope, wrapped around a tapered shade.

PRICING SUBJECT TO CHANGE 01/31/2024 12:14 PM

## **PRODUCT SPECIFICATIONS**

OVERALL DIMENSIONS: 6.5"D X 28"H

SHADE DIMENSIONS: 16.25"D X 12.25"H, TOP-

14.25"D

SHADE DETAIL: WHITE ABACA ROPE, TAPERED

**SOCKET QTY: 1** 

SOCKET TYPE: E26

SWITCH TYPE: ROTARY DIMMER SWITCH LOCATION: AT SOCKET