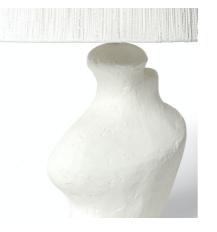

# EZRA TABLE LAMP

White textured stonecast base topped with a hand-woven white abaca rope, wrapped around a tapered shade.

#### **PRODUCT SPECIFICATIONS**

OVERALL DIMENSIONS: 10"W X 6.25"DP X 23"H SHADE DIMENSIONS: 14.25"D X 10.75"H, TOP-12.25"D SHADE DETAIL: WHITE ABACA ROPE, TAPERED SOCKET QTY: 1 SOCKET TYPE: E26 SWITCH TYPE: ROTARY DIMMER SWITCH LOCATION: AT SOCKET BULB TYPE: TYPE A BULB WATTAGE: 150 WATT MAX VOLTAGE: 120V CORD LENGTH: 7.5' FROM BASE CORD COLOR: CLEAR CERTIFICATION: UL/CUL LISTED DRY LOCATION WIRING: PLUG-IN LED BULB COMPATIBLE: YES