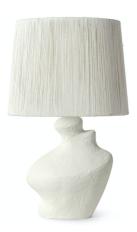

# EZRA TABLE LAMP

White textured stonecast base topped with a hand-woven white abaca rope, wrapped around a tapered shade.

#### **PRODUCT SPECIFICATIONS**

OVERALL DIMENSIONS: 10"W X 6.25"DP X 23"H SHADE DIMENSIONS: 14.25"D X 10.75"H, TOP-12.25"D SHADE DETAIL: WHITE ABACA ROPE, TAPERED SOCKET QTY: 1 SOCKET TYPE: E26 SWITCH TYPE: ROTARY DIMMER SWITCH LOCATION: AT SOCKET BULB TYPE: TYPE A BULB WATTAGE: 150 WATT MAX VOLTAGE: 120V CORD LENGTH: 7.5' FROM BASE CORD COLOR: CLEAR CERTIFICATION: UL/CUL LISTED DRY LOCATION WIRING: PLUG-IN LED BULB COMPATIBLE: YES