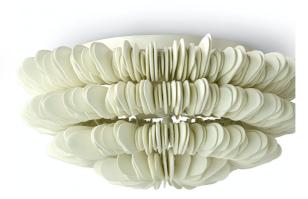

## HANNAH FLUSH MOUNT

## SKU 2355-79

PRICING SUBJECT TO CHANGE 01/31/2024 2:07 PM

Hand-cut wood discs layered and sewn over a powder coated metal frame all in an off-white finish. Flush mount comes with an off-white canopy hanging kit. Professional installation recommended.