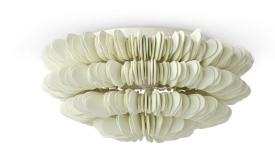

## HANNAH FLUSH MOUNT

## SKU 2355-79

PRICING SUBJECT TO CHANGE 01/31/2024 2:07 PM

Hand-cut wood discs layered and sewn over a powder coated metal frame all in an off-white finish. Flush mount comes with an off-white canopy hanging kit. Professional installation recommended.

## PRODUCT SPECIFICATIONS

OVERALL DIMENSIONS: 18.5"D X 8"H
CANOPY DIMENSIONS: 12"D X 1"H

CANOPY FINISH: CREAM

SOCKET QTY: 2
SOCKET TYPE: E12

BULB TYPE: **TYPE B / CANDELABRA**BULB WATTAGE: **40 WATT MAX** 