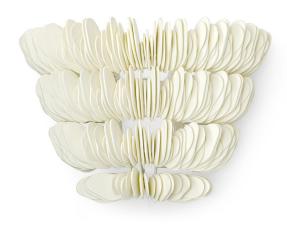

## HANNAH SCONCE

## SKU 2871-79

PRICING SUBJECT TO CHANGE 01/31/2024 2:31 PM

Hand-cut wood discs layered and sewn over a powder coated metal frame all in an off-white finish. Sconce comes with an off-white backplate. Professional installation recommended.