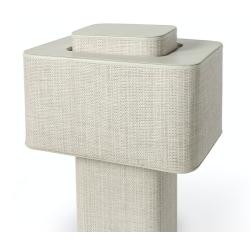

## HARMON TABLE LAMP

SKU **2131-79** 

Light grey silky raffia hand-wrapped over a wood frame topped with a rectangular shade made of silky raffia in a light grey finish accented with a fully closed soft leather top in grey.

## PRODUCT SPECIFICATIONS

OVERALL DIMENSIONS: 8.25"W X 5.75"DP X 22"H SHADE DIMENSIONS: 15"W X 10.5"DP X 8.25"H

SHADE DETAIL: RAFFIA AND LEATHER.

RECTANGULAR
SOCKET QTY: 2

SOCKET TYPE: **E26** 

SWITCH TYPE: ROTARY DIMMER