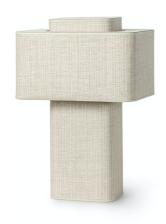

## HARMON TABLE LAMP

SKU **2131-79** 

Light grey silky raffia hand-wrapped over a wood frame topped with a rectangular shade made of silky raffia in a light grey finish accented with a fully closed soft leather top in grey.

## PRODUCT SPECIFICATIONS

OVERALL DIMENSIONS: 8.25"W X 5.75"DP X 22"H SHADE DIMENSIONS: 15"W X 10.5"DP X 8.25"H

SHADE DETAIL: RAFFIA AND LEATHER.

RECTANGULAR
SOCKET QTY: 2

SOCKET TYPE: **E26** 

SWITCH TYPE: ROTARY DIMMER