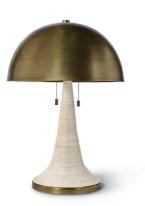

## HARRIS TABLE LAMP

Core rattan in a bleached white finish hand-wrapped around an iron base accented with a brass finished metal base and hardware topped with a brass shade.

## SKU 2244-79

PRICING SUBJECT TO CHANGE 01/31/2024 3:50 AM

PRODUCT SPECIFICATIONS OVERALL DIMENSIONS: 12"D X 28.75"H SHADE DIMENSIONS: 20"D X 10"H SHADE DETAIL: ANTIQUE BRASS SOCKET QTY: 2 SOCKET TYPE: E26 SWITCH TYPE: PULL CHAIN SWITCH LOCATION: AT SOCKET BULB TYPE: TYPE A BULB WATTAGE: 40 WATT MAX VOLTAGE: 120V CORD LENGTH: 6' FROM BASE CORD COLOR: CLEAR BASE DIMENSIONS: 12"D CERTIFICATION: UL/CUL LISTED DRY LOCATION WIRING: PLUG-IN LED BULB COMPATIBLE: YES