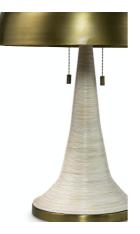

## HARRIS TABLE LAMP

Core rattan in a bleached white finish hand-wrapped around an iron base accented with a brass finished metal base and hardware topped with a brass shade.

## SKU 2244-79

PRICING SUBJECT TO CHANGE 01/31/2024 3:50 AM

PRODUCT SPECIFICATIONS OVERALL DIMENSIONS: 12"D X 28.75"H SHADE DIMENSIONS: 20"D X 10"H SHADE DETAIL: ANTIQUE BRASS SOCKET QTY: 2 SOCKET TYPE: E26 SWITCH TYPE: PULL CHAIN SWITCH LOCATION: AT SOCKET BULB TYPE: TYPE A BULB WATTAGE: 40 WATT MAX VOLTAGE: 120V CORD LENGTH: 6' FROM BASE CORD COLOR: CLEAR BASE DIMENSIONS: 12"D CERTIFICATION: UL/CUL LISTED DRY LOCATION WIRING: PLUG-IN LED BULB COMPATIBLE: YES