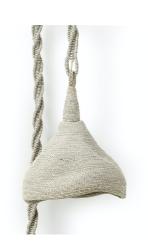

## JADEN WALL PENDANT

Hand-woven lampakanay rope wrapped over a metal frame in a whitewash finish complete with a whitewash finished wood dowel for mounting. Plug-in pendant with an average cord length of 22 feet. Coordinates with the Jaden white collection.

## **PRODUCT SPECIFICATIONS**

OVERALL DIMENSIONS: 12"D X 15.75"H + 148"ROPE
BACKPLATE DIMENSIONS: 2.5"D X 9"DP DOWEL

BACKPLATE FINISH: WHITEWASH

**SOCKET QTY: 1** 

SOCKET TYPE: **E26**BULB TYPE: **TYPE A** 