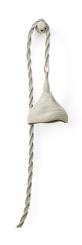

## JADEN WALL PENDANT

Hand-woven lampakanay rope wrapped over a metal frame in a whitewash finish complete with a whitewash finished wood dowel for mounting. Plug-in pendant with an average cord length of 22 feet. Coordinates with the Jaden white collection.

## **PRODUCT SPECIFICATIONS**

OVERALL DIMENSIONS: 12"D X 15.75"H + 148"ROPE
BACKPLATE DIMENSIONS: 2.5"D X 9"DP DOWEL

BACKPLATE FINISH: WHITEWASH

**SOCKET QTY: 1** 

SOCKET TYPE: **E26**BULB TYPE: **TYPE A** 