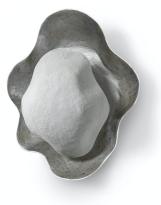

## LIMA SCONCE

Sconce features cast fiberglass in a white textured finish with a pewter and gold finished inside. Accented with hand-wrapped split rattan in a whitewash finish over a powder coated metal pole. Sconce is complete with a white textured metal backplate. Professional installation is recommended. Coordinates with the Lima collection.