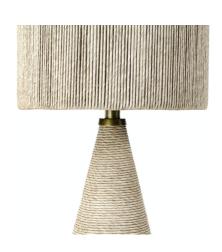

## PORTLAND OUTDOOR TABLE LAMP

## SKU **2219-79**

PRICING SUBJECT TO CHANGE 02/01/2024 3:02 AM

All weather synthetic rattan hand-twisted and wrapped over base and shade accented with brass hardware, top cap and base. Weave is resistant to cracking, peeling, fading and breaking. Socket is enclosed in a glass globe for protection from water. Suitable for outdoor use in a wet location. Lamp comes with an average 8.5' cord from base.

## PRODUCT SPECIFICATIONS

OVERALL DIMENSIONS: 8.25"D X 24.25"H

SHADE DIMENSIONS: 15"D X 10.5"H

SHADE DETAIL: SYNTHETIC RATTAN, DRUM

SOCKET QTY: 1
SOCKET TYPE: **E26** 

SWITCH TYPE: ON/OFF

SWITCH LOCATION: AT SOCKET