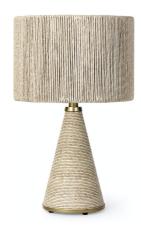

## PORTLAND OUTDOOR TABLE LAMP

## SKU **2219-79**

PRICING SUBJECT TO CHANGE 02/01/2024 3:02 AM

All weather synthetic rattan hand-twisted and wrapped over base and shade accented with brass hardware, top cap and base. Weave is resistant to cracking, peeling, fading and breaking. Socket is enclosed in a glass globe for protection from water. Suitable for outdoor use in a wet location. Lamp comes with an average 8.5' cord from base.

## PRODUCT SPECIFICATIONS

OVERALL DIMENSIONS: 8.25"D X 24.25"H

SHADE DIMENSIONS: 15"D X 10.5"H

SHADE DETAIL: SYNTHETIC RATTAN, DRUM

SOCKET QTY: 1
SOCKET TYPE: **E26** 

SWITCH TYPE: ON/OFF

SWITCH LOCATION: AT SOCKET