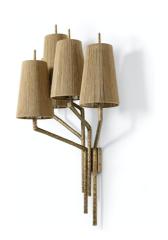

## RENEE SCONCE

Natural jute rope shades with hand-forged brass body and backplate in an antique bronze finish. Professional installation recommended.

## **PRODUCT SPECIFICATIONS**

OVERALL DIMENSIONS: 29.5"W X 17.25"DP X 41"H

SHADE DETAIL: NATURAL JUTE ROPE

BACKPLATE DIMENSIONS: 5.5"W X .70"H X 5"H

BACKPLATE FINISH: ANTIQUE BRONZE

SOCKET QTY: 5

SOCKET TYPE: E12

BULB TYPE: **TYPE B / CANDELABRA** 

BULB WATTAGE: 25 WATT MAX

VOLTAGE: 120V

CORD LENGTH: 20"

CERTIFICATION: UL/CUL LISTED DRY LOCATION

WIRING: HARD WIRED

LED BULB COMPATIBLE: YES

DIMMER SWITCH COMPATIBLE: YES