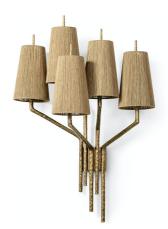

## RENEE SCONCE

Natural jute rope shades with hand-forged brass body and backplate in an antique bronze finish. Professional installation recommended.

## **PRODUCT SPECIFICATIONS**

OVERALL DIMENSIONS: 29.5"W X 17.25"DP X 41"H

SHADE DETAIL: NATURAL JUTE ROPE

BACKPLATE DIMENSIONS: 5.5"W X .70"H X 5"H

BACKPLATE FINISH: ANTIQUE BRONZE

SOCKET QTY: 5

SOCKET TYPE: E12

BULB TYPE: **TYPE B / CANDELABRA** 

BULB WATTAGE: 25 WATT MAX

VOLTAGE: 120V

CORD LENGTH: 20"

CERTIFICATION: UL/CUL LISTED DRY LOCATION

WIRING: HARD WIRED

LED BULB COMPATIBLE: YES

DIMMER SWITCH COMPATIBLE: YES