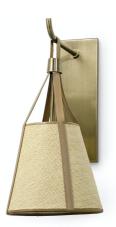

## **RIVIERA SCONCE**

Natural raffia shade accented with leather. Sconce is complete with an antique brass finished metal backplate. Professional installation recommended.

## SKU 2905-79

PRICING SUBJECT TO CHANGE 02/01/2024 3:47 AM

OVERALL DIMENSIONS: 10"D X 11.7"DP X 20"H BACKPLATE FINISH: ANTIQUE BRASS SOCKET QTY: 1 SOCKET TYPE: E26

PRODUCT SPECIFICATIONS

SHIPPING BOX SIZE - LENGTH: 27" BOX SIZE - WIDTH: 14" BOX SIZE - HEIGHT: 14" WEIGHT - IN BOX: 7 LBS. WEIGHT - OUT OF BOX: 4 LBS. DELIVERY METHOD: CAN BE SHIPPED VIA FEDEX

BACKPLATE DIMENSIONS: 5"W X .625"DP X 14"H BULB TYPE: TYPE A BULB WATTAGE: 40 WATT MAX VOLTAGE: 120V CORD LENGTH: 36" CORD COLOR: CLEAR CERTIFICATION: UL/CUL LISTED DRY LOCATION WIRING: HARD WIRED LED BULB COMPATIBLE: YES DIMMER SWITCH COMPATIBLE: YES