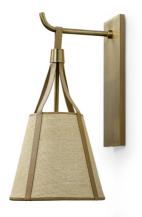

## **RIVIERA SCONCE**

Natural raffia shade accented with leather. Sconce is complete with an antique brass finished metal backplate. Professional installation recommended.

## SKU 2905-79

PRICING SUBJECT TO CHANGE 02/01/2024 3:47 AM

OVERALL DIMENSIONS: 10"D X 11.7"DP X 20"H BACKPLATE FINISH: ANTIQUE BRASS SOCKET QTY: 1 SOCKET TYPE: E26

PRODUCT SPECIFICATIONS

SHIPPING BOX SIZE - LENGTH: 27" BOX SIZE - WIDTH: 14" BOX SIZE - HEIGHT: 14" WEIGHT - IN BOX: 7 LBS. WEIGHT - OUT OF BOX: 4 LBS. DELIVERY METHOD: CAN BE SHIPPED VIA FEDEX

BACKPLATE DIMENSIONS: 5"W X .625"DP X 14"H BULB TYPE: TYPE A BULB WATTAGE: 40 WATT MAX VOLTAGE: 120V CORD LENGTH: 36" CORD COLOR: CLEAR CERTIFICATION: UL/CUL LISTED DRY LOCATION WIRING: HARD WIRED LED BULB COMPATIBLE: YES DIMMER SWITCH COMPATIBLE: YES