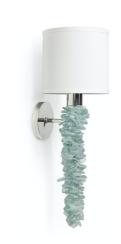

## SEAGLASS SCONCE

Free-hanging recycled stacked glass stones with stainless steel details and backplate topped with a white linen drum shade.

## **PRODUCT SPECIFICATIONS**

OVERALL DIMENSIONS: 8"W X 9"DP X 24.5"H

SHADE DIMENSIONS: 8"D X 7.5"H

BACKPLATE DIMENSIONS: 4.625"D X .75"DP

BACKPLATE FINISH: STAINLESS STEEL

**SOCKET QTY: 1** 

SOCKET TYPE: **E26**BULB TYPE: **TYPE A** 