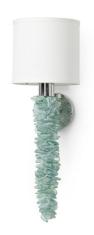

## SEAGLASS SCONCE

Free-hanging recycled stacked glass stones with stainless steel details and backplate topped with a white linen drum shade.

## **PRODUCT SPECIFICATIONS**

OVERALL DIMENSIONS: 8"W X 9"DP X 24.5"H

SHADE DIMENSIONS: 8"D X 7.5"H

BACKPLATE DIMENSIONS: 4.625"D X .75"DP

BACKPLATE FINISH: STAINLESS STEEL

**SOCKET QTY: 1** 

SOCKET TYPE: **E26**BULB TYPE: **TYPE A** 