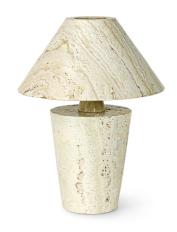

## SHEA TABLE LAMP

## SKU 2308-79

PRICING SUBJECT TO CHANGE 02/01/2024 11:07 AM

Lamp features hand-carved white travertine stone body and tapered shade. Travertine stone naturally has a beautiful porous surface that will vary in color, grain and texture. No two pieces will be alike.

## PRODUCT SPECIFICATIONS

OVERALL DIMENSIONS: 6.75"D X 16"H

SHADE DIMENSIONS: 12"D X 6"H; TOP 4"D

SHADE DETAIL: WHITE TRAVERTINE, TAPERED

FINIAL: MATTE NICKEL

SOCKET QTY: 2

SOCKET TYPE: E12

SWITCH TYPE: DIMMER