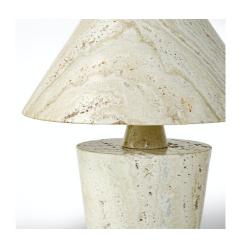

## SKU 2308-79

PRICING SUBJECT TO CHANGE 02/01/2024 11:07 AM

Lamp features hand-carved white travertine stone body and tapered shade. Travertine stone naturally has a beautiful porous surface that will vary in color, grain and texture. No two pieces will be alike.

## PRODUCT SPECIFICATIONS

OVERALL DIMENSIONS: 6.75"D X 16"H

SHADE DIMENSIONS: 12"D X 6"H; TOP 4"D

SHADE DETAIL: WHITE TRAVERTINE, TAPERED

FINIAL: MATTE NICKEL

SOCKET QTY: 2

SOCKET TYPE: E12

SWITCH TYPE: DIMMER