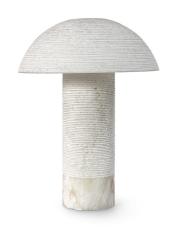

## ZANA TABLE LAMP

# Lamp features hand-carved natural alabaster stone body and shade. Alabaster is sourced from a rare mineral created from a metamorphic rock formation process. The white smoke color is natural and will slightly vary, no two pieces will be alike.

#### **PRODUCT SPECIFICATIONS**

OVERALL DIMENSIONS: **5"D X 18"H** SHADE DIMENSIONS: **13.5"D X 5"H** 

SHADE DETAIL: ALABASTER

SOCKET QTY: 2
SOCKET TYPE: **E26**SWITCH TYPE: **DIMMER** 

BULB TYPE: **G16.5** 