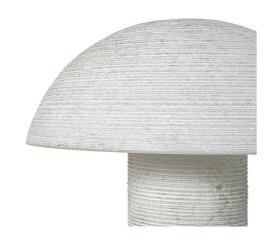

# Lamp features hand-carved natural alabaster stone body and shade. Alabaster is sourced from a rare mineral created from a metamorphic rock formation process. The white smoke color is natural and will slightly vary, no two pieces will be alike.

#### **PRODUCT SPECIFICATIONS**

OVERALL DIMENSIONS: **5"D X 18"H** SHADE DIMENSIONS: **13.5"D X 5"H** 

SHADE DETAIL: ALABASTER

SOCKET QTY: 2
SOCKET TYPE: **E26**SWITCH TYPE: **DIMMER** 

BULB TYPE: **G16.5** 