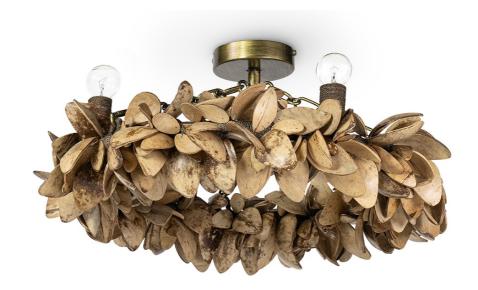

# SIENA SEMI FLUSH MOUNT

PRICING SUBJECT TO CHANGE

SKU 2325-79

05/17/2024 9:06 AM

Hand-cut coco shells in petal forms made from perfectly aged coconut, creating a beautiful and subtle natural tiger like finish accented with hand-wrapped abaca rope details. Natural markings and indentations are part of the inherent beauty of coconut shells and add interest to the piece. Flush mount is complete with an antique brass finished backplate. Professional installation recommended. Coordinates with the Siena collection. Product is shown with G-Globe style bulbs.

#### **PRODUCT SPECIFICATIONS**

OVERALL DIMENSIONS: 25.5"D X 14"H
CANOPY DIMENSIONS: 5"D X 1.25"H
CANOPY FINISH: ANTIQUE BRASS

SOCKET QTY: **4**SOCKET TYPE: **E12** 

BULB TYPE: **TYPE B / CANDELABRA**BULB WATTAGE: **40 WATT MAX** 

VOLTAGE: 120V
CORD LENGTH: 20"
CORD COLOR: CLEAR

CERTIFICATION: UL/CUL LISTED DRY LOCATION

LED BULB COMPATIBLE: YES

SLOPED CEILING COMPATIBLE: YES DIMMER SWITCH COMPATIBLE: YES