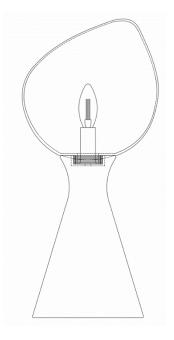

## **ZEVI TABLE LAMP BASE** 224679C

These instructions are provided for your convenience. It is very important that they are read carefully and completely before beginning installation of this item.

## **Parts List:**

- A) Stone Base x 1pc
- B) Glass Shade x 1pc

## To Assembly:

1. Take a LED/Bulb and tighten it clockwise into the holder of the lamp.



2. After fixing LED/Bulb, take glass shade (B) and place onto the threading of stone base (A). After placing Glass Shade (B), sofly rorate it clockwise on to threading (do not over tighten) as glass is a fragile material and can break.



3. Assembly is complete.



T. 800.274.7730 | F. 510.234.7234 | PALECEK.COM