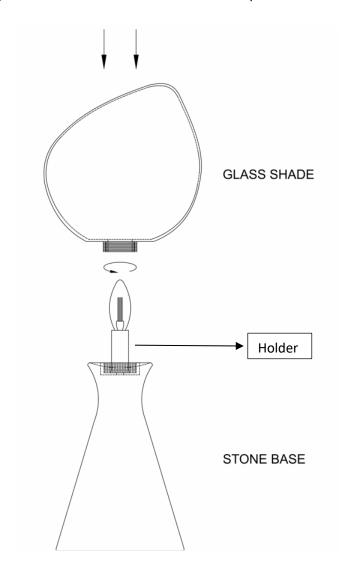

## **Parts List:**

- A) Stone Base x 1pc
- B) Glass Shade x 1pc

## To Assembly:

1. Take a LED/Bulb and tighten it clockwise into the holder of the lamp.

2. After fixing LED/Bulb, take glass shade (B) and place onto the threading of stone base (A). After placing Glass Shade (B), sofly rorate it clockwise on to threading (do not over tighten) as glass is a fragile material and can break.