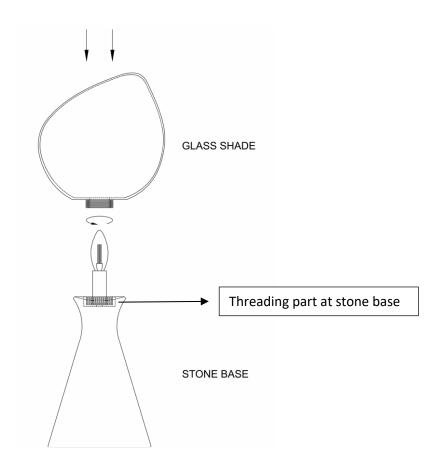

## To Assembly:

1. Take a LED/Bulb and tighten it clockwise into the holder of the lamp.

2. After fixing LED/Bulb, take glass shade (B) and place onto the threading of stone base (A). After placing Glass Shade (B), sofly rorate it clockwise on to threading (do not over tighten) as glass is a fragile material and can break.