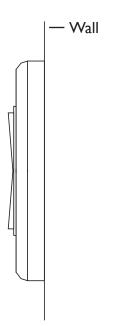

## **Surface Mount**

For surface mount, attach includeed backplate to the wall using screws or the included adhesive.