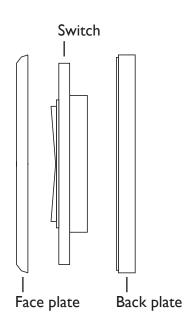

## MOOOİ WIRELESS WALL SWITCH

The light switch is compatible with standard decorator style faceplates. A single gang faceplate is included.

## **Surface Mount**

For surface mount, attach includeed backplate to the wall using screws or the included adhesive.