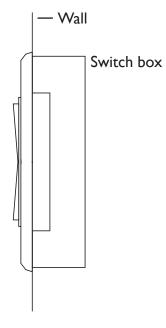

## Flush Mount

For flush mount, mount the switch without the backplate into a standard electrical switch box using the included screws.

Thank you! 谢谢!