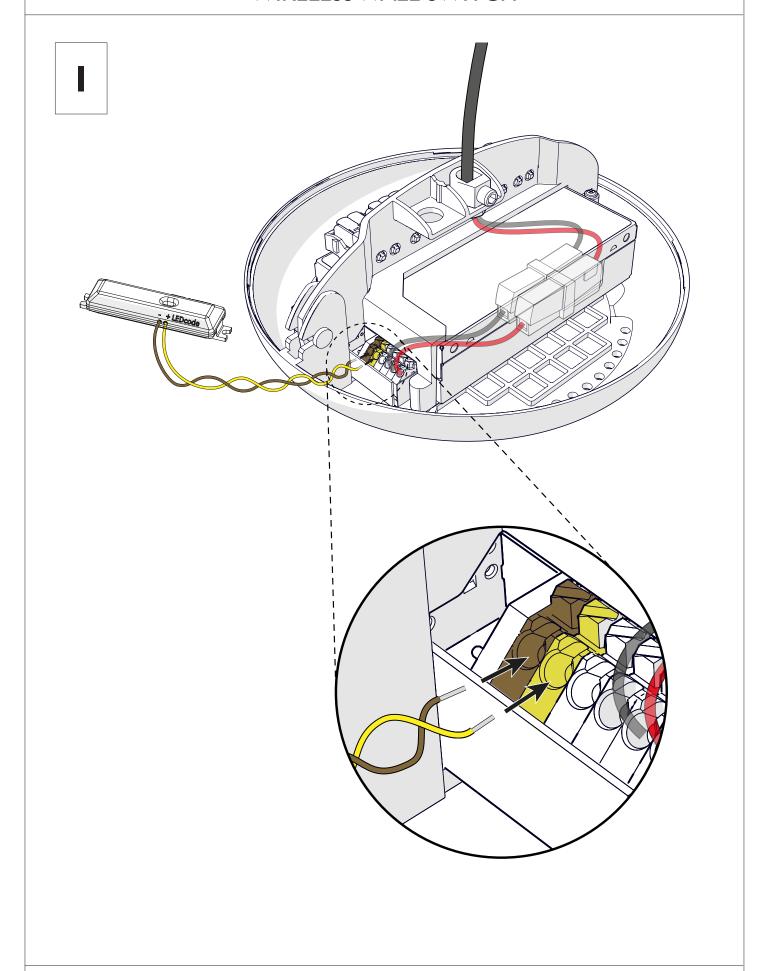

|   | VVIICELOS VVICEL SVVII CIT                                                                                                         |
|---|------------------------------------------------------------------------------------------------------------------------------------|
| i | LOGIN CREDENTIALS FOR WIRELESS NETWORK.  (REQUIRED WHEN ADDING MULTIPLE LIGHTS TO ONE SWITCH)  ——————————————————————————————————— |
|   |                                                                                                                                    |
|   |                                                                                                                                    |
|   | l                                                                                                                                  |
|   |                                                                                                                                    |
|   |                                                                                                                                    |
|   |                                                                                                                                    |
|   |                                                                                                                                    |
|   |                                                                                                                                    |
|   |                                                                                                                                    |
|   |                                                                                                                                    |
|   |                                                                                                                                    |
|   |                                                                                                                                    |
|   |                                                                                                                                    |
|   |                                                                                                                                    |
|   |                                                                                                                                    |

## MOOOİ WIRELESS WALL SWITCH

The light switch is compatible with standard decorator style faceplates. A single gang faceplate is included.