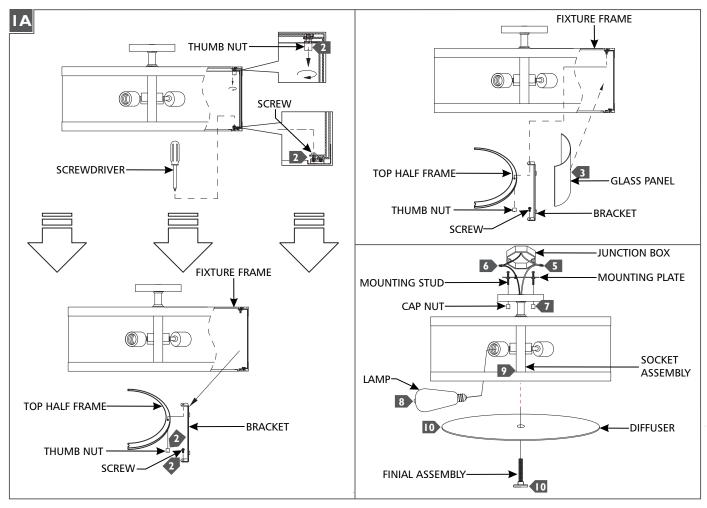

This instruction shows a typical installation.

Use minimum 90°c supply conductors.

- Install the mounting studs to the mounting plate, then secure the mounting plate to the junction box.
- To install the glass panels, remove the two top half rings by loosening the four cap nuts and then remove the four side brackets by loosening the four screws on the bottom frame with a screwdriver.
- Insert the glass panels into the fixture frame and reinstall the side brackets and fasten the screws on the bottom frame. Then reinstall the two top half rings and secure them by fastening the four cap nuts.
- Connect the fixture to a suitable ground in accordance to local electrical codes.
- Connect the white fixture wire to the neutral power line wire with a wire nut.
- 6 Connect the black fixture wire to the hot power line wire with a wire nut.
- Place the fixture base onto the mounting studs and secure it in place by screwing the cap nuts onto the studs.
- 8 Screw the lamps into the sockets. Refer to the label on the lamp socket for Max Wattage Information.
- 9 Ensure the hole in the socket assembly is aligned with the hole in the diffuser; gently adjust if necessary.
- Place the diffuser into the fixture and secure it in place by screwing the finial into the socket assembly; do not over tighten.