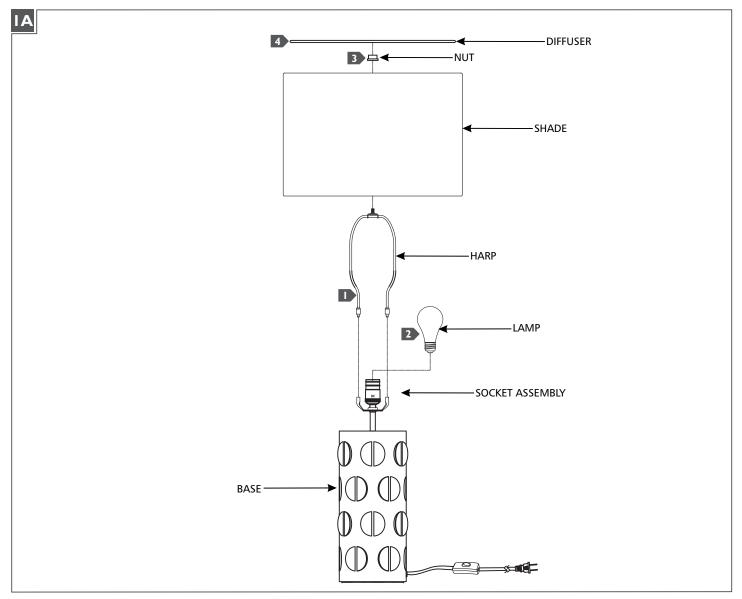

## **Install the Fixture**

- Insert the harp into the socket assembly.
- 2 Screw the lamp into the socket. Refer to the label on the lamp socket for Max Wattage information.
- 3 Place the shade on to the socket assembly and secure it with the nut.
- 4 Place the diffuser on top of the shade.