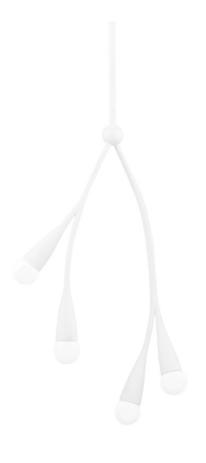

# **ELSA** H689704-TWH

#### **FINISHES**

Gold Leaf (GL) **TEXTURED WHITE (TWH)** Gold Leaf (GL) **TEXTURED WHITE (TWH)** Gold Leaf (GL) **TEXTURED WHITE (TWH)** Gold Leaf (GL) TEXTURED WHITE (TWH) Gold Leaf (GL) **TEXTURED WHITE (TWH)** Gold Leaf (GL) **TEXTURED WHITE (TWH)** Gold Leaf (GL) TEXTURED WHITE (TWH) Gold Leaf (GL) TEXTURED WHITE (TWH)

#### **DIMENSIONS**

Height 22.75" Width 14.00" Minimum Height 30.50" Maximum Height 14.00" Canopy/Backplate 4.75" Hanging Type 3" 6" 12" 18" Weight 14.00lb