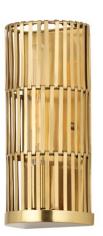

## ADAIR B8612-PBR

Strips of Patina Brass are intricately woven around a metal framework creating a delicate cage-like silhouette and giving this sconce its luxe look. Light flows through and reflects off the metal strips and backplate for a brilliant sparkling effect. The one-light sconce works well in smaller spaces and the two-light version provides both uplight and downlight.

**FINISHES** 

PATINA BRASS (PBR)

**DIMENSIONS** 

Height 12.00"

Width/Diameter 5.25"

Minimum Height "

Maximum Height "

Canopy/Backplate