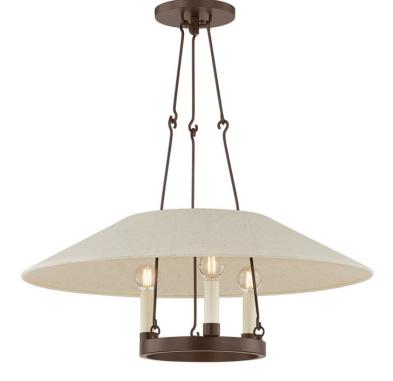

ARCHIVE F1625-BRZ

Archive reimagines the traditional ring chandelier. A trio of candles are displayed around a metal ring held aloft by delicate hooked arms. The natural linen shade over the framework is unexpected and adds an organic feel and a soft light. Make a sophisticated statement overhead with the Bronze finish or bring a warm glow to the ceiling in Patina Brass. Part of our Lauren Liess collection.