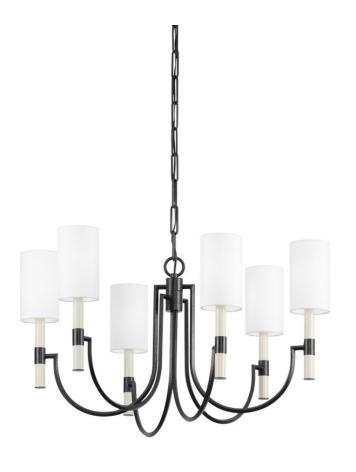

# **GUSTINE**

## F1131-FOR

Graceful downward sweeping arms straighten and extend into square metal accent tubes that hold cream-colored candle sleeves, creating an elegant look that is effortlessly useable. Both finishes add texture, with the Vintage Gold Leaf bringing warmth and the Forged Iron a more dramatic feel. The sconce and the chandelier are each available in two sizes and both finishes to fit any interior space.

## **DIMENSIONS**

Height 18.75"

Width/Diameter 31.00"

Minimum Height 21.75"

Maximum Height 91.25"

Canopy/Backplate

Hanging Type 72

Weight 18.70lb