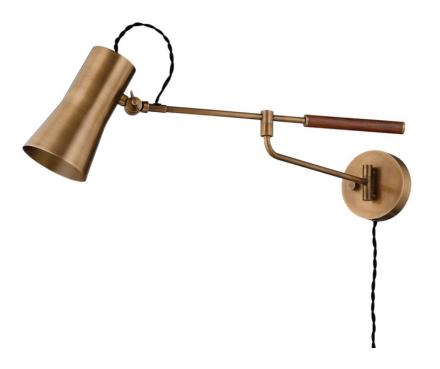

# NOVEL PTL1308-PBR

Tailored task lighting, this portable, functional swing arm sconce is also thoughtfully designed and beautiful. The sleek arm features a wooden handle on one end and an adjustable metal shade in Patina Brass or Bronze on the other. The twisted black cord detailing at the shade and backplate give Novel a nostalgic feel. Part of our Lauren Liess collection.