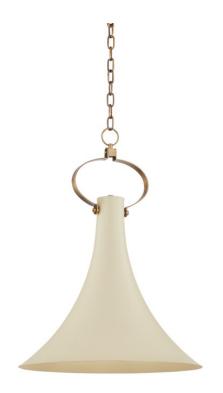

## F1518-PBR/SSD

Effortlessly chic and endlessly usable, this pendant features a slender shade that starts narrow and slopes outward. The curved hardware detail at the top is simple but stunning, drawing the eye and elevating the design. Radcliff would look beautiful in the kitchen as a single light in the center of the room or in multiples over the island.