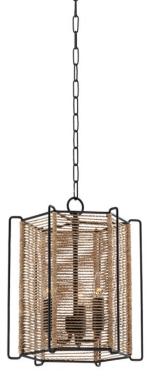

# RAMON F9813-TBK

A textured black framework is wrapped in natural jute on the interior to create a modern industrial style that looks rustic yet elevated. The metal frame is vertical and the rope detail runs horizontal forming a dynamic silhouette that feels fresh. The lantern is available in three different sizes to suit any space.