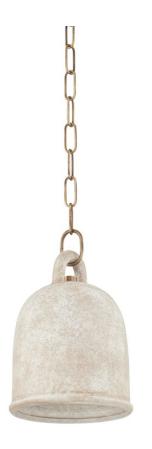

# **RELIC**

### F2708-PBR/CRE

Relic is the epitome of earthy sophistication. The White Ceramic bell-shaped pendant is highly textured, creating a modern form with a rustic feel. The shade fills with a warm light and the curved handle at the top is both functional and beautiful. Gorgeous styled alone or in multiples. Part of our Lauren Liess collection.

#### **FINISHES**

PATINA BRASS (PBR)

### **DIMENSIONS**

Height "

Width/Diameter 8.25"

Minimum Height 17.75"

Maximum Height 88.25"

Canopy/Backplate

Hanging Type 72

Weight 5.94lb